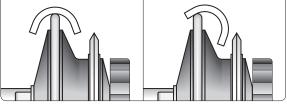

## **Profiled Leather Honing Wheel LA-120**

This honing wheel removes the burr and polishes the inside on gouges and V-tools. It has two exchangeable discs, one with a 3 mm ( $\frac{1}{3}$ ") radius and one with a 60° point. There is a set of Optional Narrow Profiles (LA-124) with a 2 mm ( $\frac{3}{32}$ ") radius and a 45° tip.



Hold the tool so the flute is at a tangent to the wheel.



Exchangeable discs. Full scale.



You can mount an extra wheel if you want both sets available.



The Profiled Leather Honing wheel LA-120 copes with all size of gouges. The generous space between the discs allows honing even of large roughing gouges, here size 32 mm (1¼").



For micro tools you can use a disc with a point. Scale 2,5:1.