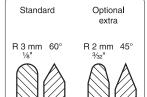

## **Profiled Leather Honing Wheel LA-120**

This honing wheel removes the burr and polishes the inside on gouges and V-tools. It has two exchangeable discs, one with a 3 mm ( $\frac{1}{3}$ ") radius and one with a 60° point. There is a set of Optional Narrow Profiles (LA-124) with a 2 mm ( $\frac{3}{32}$ ") radius and a 45° tip.

Hold the tool so the flute is at a tangent to the wheel.

Exchangeable discs. Full scale.

You can mount an extra wheel if you want both sets available.

The Profiled Leather Honing wheel LA-120 copes with all size of gouges. The generous space between the discs allows honing even of large roughing gouges, here size 32 mm (1¼").