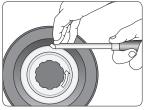

Hold the tool so the flute is at a tangent to the wheel.

Exchangeable discs. Full scale.

You can mount an extra wheel if you want both sets available.

The Profiled Leather Honing wheel LA-120 copes with all size of gouges. The generous space between the discs allows honing even of large roughing gouges, here size 32 mm (1¼").